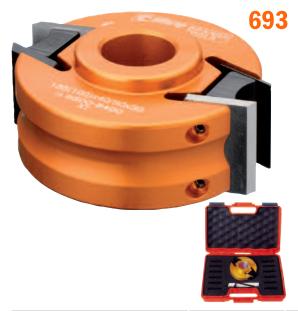

## **Cutter heads with limitors**

CMT cutter heads guarantee a perfect execution for all of your projects. To use on all types of moulder and spindle moulder machines.

## **Technical characteristics:**

- Cutter head in light aluminium alloy with high tensile strength with limitors
- Pair of universal straight knives and limitors
- Tools for manual feed MAN Pins for the automatic positioning of the knives and the limitors
- Possibility to use knives with a height of 40mm or 50mm (order no. 690) and limitors (order no. 691)
- Built according to the European Normative EN 847-1
- Solid plastic box to fit up to 12 couples of knives or limitors

\* Cutter head in premium quality steel body with limitors

| DESCRIPTION               | D<br>Cutting diameter<br>mm | l<br>Cutting length<br>mm | F<br>Bore diameter<br>mm | <b>RPM</b><br>min max | ORDER NO.<br>Steel body | ORDER NO.<br>Alu body |
|---------------------------|-----------------------------|---------------------------|--------------------------|-----------------------|-------------------------|-----------------------|
| Cutter head with limitors | 78                          | 40                        | 30                       | 7000~9000             | 693.078.30              |                       |
| Cutter head with limitors | 100                         | 40-50                     | 30                       | 5800~9000             | 693.101.30              | 693.100.30            |
| Cutter head with limitors | 100                         | 40-50                     | 31,75                    | 5800~9000             |                         | 693.100.31            |
| Cutter head with limitors | 100                         | 40-50                     | 35                       | 5800~9000             | 693.101.35              | 693.100.35            |
| Cutter head with limitors | 120                         | 40-50                     | 50                       | 5100~7900             | 693.121.50              | 693.120.50            |