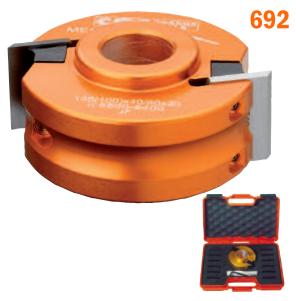

CMT cutter heads guarantee a perfect execution for all of your projects. To use on all types of moulder and spindle moulder machines.

## **Technical details:**

- Cutter head in light aluminium alloy with high tensile strength without limitors
- Pair of universal straight knives
- Tools for mechanical feed MEC
- Pins for the automatic positioning of the knives and the limitors
- Possibility to use knives with a height of 40mm or 50mm (order no. 690)
- Solid plastic box to fit up to 12 couples of knives or limitors

\* For safety reasons we recommend the use of knives with a 40mm height only.

| DESCRIPTION | D<br>Cutting diameter<br>mm | l<br>Cutting length<br>mm | F<br>Bore diameter<br>mm | <b>RPM</b><br>min max | ORDER NO.<br>Steel body | ORDER NO.<br>Alu body |
|-------------|-----------------------------|---------------------------|--------------------------|-----------------------|-------------------------|-----------------------|
| Cutter head | 78                          | 40                        | 19,05                    | 7000~9000             |                         | 692.078.19*           |
| Cutter head | 78                          | 40                        | 30                       | 7000~9000             |                         | 692.078.30*           |
| Cutter head | 100                         | 40-50                     | 25,4                     | 5800~9000             |                         | 692.100.26            |
| Cutter head | 100                         | 40-50                     | 30                       | 5800~9000             | 692.101.30              | 692.100.30            |
| Cutter head | 100                         | 40-50                     | 31,75                    | 5800~9000             |                         | 692.100.31            |
| Cutter head | 100                         | 40-50                     | 35                       | 5800~9000             | 692.101.35              | 692.100.35            |
| Cutter head | 120                         | 40-50                     | 50                       | 5100~7900             | 692.121.50              | 692.120.50            |